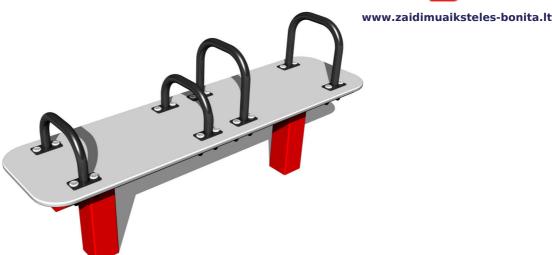

### **Basic information**

Age category Not specified 4,5 m x 3,4 m Minimum area

Equipment measurements 1,5 m x 0,4 m x 0,69 m

Free fall height: 1 m 78 kg Load capacity: Max. number of users: 1 Fall zone: EN 1177 null Designation: exterior Availability of spare parts: supplied by the Certificate of Compliance: **ČSN EN 16630** 

#### Material

Metal units - structural steel

Plastic units - HDPE

## **Finish**

Duplex powder coated with coat curing Hot-dip galvanizing

### **Description**

All bench boards and steps are made of high quality HDPE (high-pressure, full-coloured polyethylene, which is characterised by high colour stability, UV resistance and mainly safety because it is rigid and there is no risk of injury caused by sharp broken fragments). All connecting material is zinc or stainless steel coated.