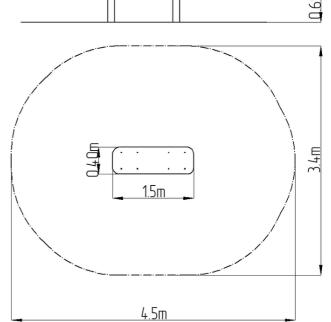

### **Basic information**

Age category Not specified 4,5 m x 3,4 m Minimum area

Equipment measurements 1,5 m x 0,4 m x 0,69 m

Free fall height: 1 m 78 kg Load capacity: Max. number of users: 1 Fall zone: EN 1177 null Designation: exterior Availability of spare parts: supplied by the Certificate of Compliance: **ČSN EN 16630** 