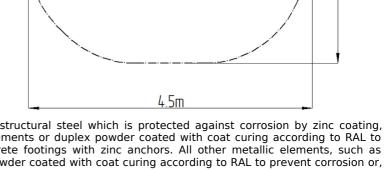

### **Basic information**

Age category Not specified Minimum area 4,5 m x 3,4 m

Equipment measurements 1,5 m x 0,4 m x 0,69 m

Free fall height:

Load capacity:

Max. number of users:

Fall zone: EN 1177

Designation:

## **Description**

1.5m

The support structure of the workout element is made of structural steel which is protected against corrosion by zinc coating, resulting in a very prolonged service life of the workout elements or duplex powder coated with coat curing according to RAL to prevent corrosion. These structures are anchored to concrete footings with zinc anchors. All other metallic elements, such as handles, parallel bars etc., are also zinc coated or duplex powder coated with coat curing according to RAL to prevent corrosion or, if required by the customer, the elements can be made in stainless steel.