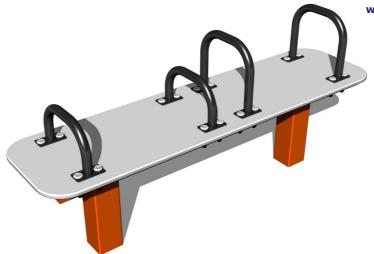

# Street workout element WP005OD - orange

Product type WP-005OD-10

### **Basic information**

Age category Not specified Minimum area 4,5 m x 3,4 m

Equipment measurements 1,5 m x 0,4 m x 0,69 m

Free fall height:

Load capacity:

Max. number of users:

Fall zone: EN 1177

Designation:

#### **Material**

Metal units - structural steel

Plastic units - HDPE

## **Equipment**

Color variants: blue-black, red-black, yellow-black, green-black, grey-black, orange-black.