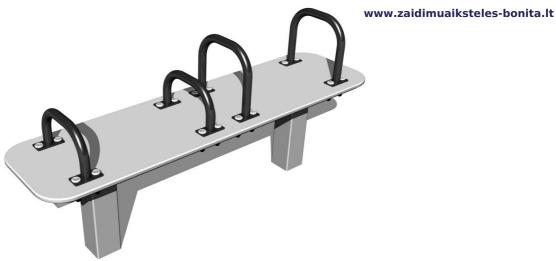

# Street workout element WP005SD - silver

Product type WP-005SD-10

### **Basic information**

Age category Not specified 4,5 m x 3,4 m Minimum area

Equipment measurements 1,5 m x 0,4 m x 0,69 m

Free fall height: 1 m 78 kg Load capacity: Max. number of users: 1 Fall zone: EN 1177 null Designation: exterior Availability of spare parts: supplied by the Certificate of Compliance: **ČSN EN 16630** 

#### Material

Metal units - structural steel

Plastic units - HDPE

### **Equipment**

Color variants: blue-black, red-black, yellow-black, green-black, grey-black, orange-black.