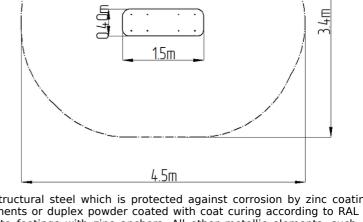

### **Basic information**

Age category Not specified 4,5 m x 3,4 m Minimum area

Equipment measurements 1,5 m x 0,4 m x 0,69 m

Free fall height: 1 m 78 kg Load capacity: Max. number of users: 1 Fall zone: EN 1177 null Designation: exterior Availability of spare parts: supplied by the Certificate of Compliance: **ČSN EN 16630** 