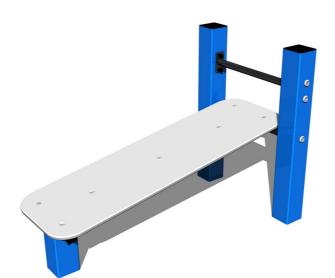

# Street workout element WP006BD - blue

Product type WP-006BD-10

### **Material**

Metal units - structural steel Plastic units - HDPE

**Finish** 

Duplex powder coated with coat curing Hot-dip galvanizing

### Description

The support structure of the workout element is made of structural steel which is protected against corrosion by zinc coating, resulting in a very prolonged service life of the workout elements or duplex powder coated with coat curing according to RAL to prevent corrosion. These structures are anchored to concrete footings with zinc anchors. All other metallic elements, such as handles, parallel bars etc., are also zinc coated or duplex powder coated with coat curing according to RAL to prevent corrosion or, if required by the customer, the elements can be made in stainless steel.

All bench boards and steps are made of high quality HDPE (high-pressure, full-coloured polyethylene, which is characterised by high colour stability, UV resistance and mainly safety because it is rigid and there is no risk of injury caused by sharp broken fragments). All connecting material is zinc or stainless steel coated.

## **Equipment**

Color variants: blue-black, red-black, yellow-black, green-black, grey-black, orange-black.