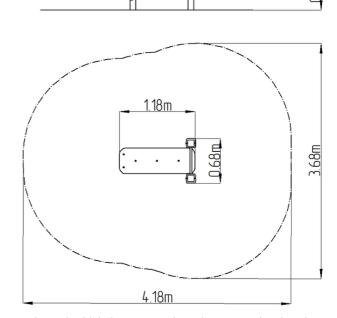

### **Basic information**

Age category

Minimum area

Equipment measurements

Not specified

3,68 m x 4,18 m

0,68 m x 1,18 m x 0,8 m

Free fall height: