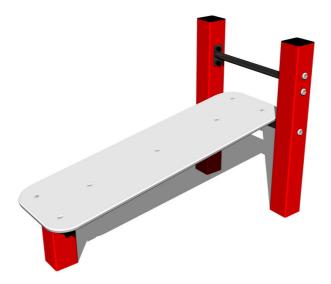

## Street workout element WP006RD - red

Product type WP-006RD-10

### **Basic information**

Age category

Minimum area

Equipment measurements

Not specified

3,68 m x 4,18 m

0,68 m x 1,18 m x 0,8 m

Free fall height: 1 m
Load capacity: 78 kg
Max. number of users: 1
Fall zone: EN 1177 null
Designation: exterior
Availability of spare parts: supplied by the
Certificate of Compliance: ČSN EN 16630

#### **Material**

Metal units - structural steel Plastic units - HDPE

### **Description**

The support structure of the workout element is made of structural steel which is protected against corrosion by zinc coating, resulting in a very prolonged service life of the workout elements or duplex powder coated with coat curing according to RAL to prevent corrosion. These structures are anchored to concrete footings with zinc anchors. All other metallic elements, such as handles, parallel bars etc., are also zinc coated or duplex powder coated with coat curing according to RAL to prevent corrosion or, if required by the customer, the elements can be made in stainless steel.

All bench boards and steps are made of high quality HDPE (high-pressure, full-coloured polyethylene, which is characterised by high colour stability, UV resistance and mainly safety because it is rigid and there is no risk of injury caused by sharp broken fragments). All connecting material is zinc or stainless steel coated.