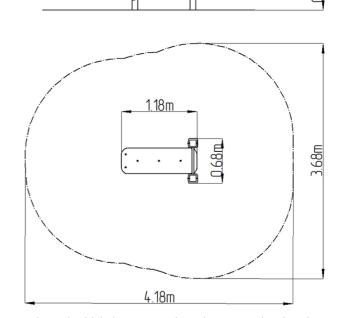

### **Basic information**

Age category

Minimum area

Equipment measurements

Not specified

3,68 m x 4,18 m

0,68 m x 1,18 m x 0,8 m

Free fall height: 1 m
Load capacity: 78 kg
Max. number of users: 1
Fall zone: EN 1177 null
Designation: exterior
Availability of spare parts: supplied by the
Certificate of Compliance: ČSN EN 16630