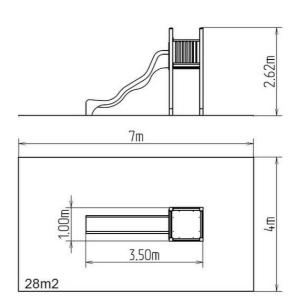

### **Basic information**

Age category 3 - 15 years Minimum area 7 m x 4 m

Equipment measurements 3,5 m x 1 m x 2,62 m

Free fall height: 1,5 m
Load capacity: 216 kg
Max. number of users: 4
Fall zone: EN 1177 null, 28 m<sup>2</sup>