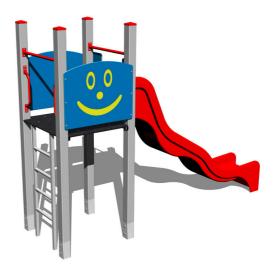

## **UNIVERSAL 4U105KS - silver**

Product type 4U-105KS-15

### **Basic information**

Age category 3 - 15 years Minimum area 7 m x 4 m

Equipment measurements 3,5 m x 1 m x 2,62 m

Free fall height: 1,5 m
Load capacity: 216 kg
Max. number of users: 4
Fall zone: EN 1177 null, 28 m<sup>2</sup>

Tower, slide, 2x barrier, ladder.