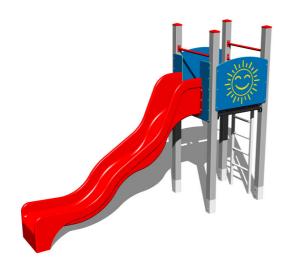

## **UNIVERSAL 4U105KS - silver**

Product type 4U-105KS-15

### **Basic information**

Age category 3 - 15 years Minimum area 7 m x 4 m

Equipment measurements 3,5 m x 1 m x 2,62 m

Free fall height: 1,5 m
Load capacity: 216 kg
Max. number of users: 4
Fall zone: EN 1177 null, 28 m<sup>2</sup>

Tower, slide, 2x barrier, ladder.