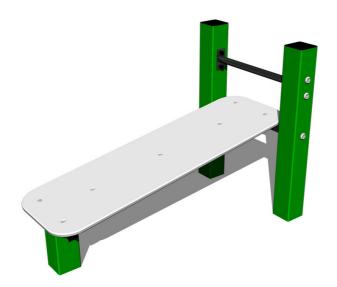

## Street workout

3.68m

www.zaidimuaiksteles-bonita.lt

# Street workout element WP006GD - green

Product type WP-006GD-10

### **Basic information**

Age category Not specified
Minimum area 3,68 m x 4,18 m
Equipment measurements 0,68 m x 1,18 m x 0,8 m

Free fall height: 1 m
Load capacity: 78 kg
Max. number of users: 1
Fall zone: EN 1177 null
Designation: exterior
Availability of spare parts: supplied by the
Certificate of Compliance: ČSN EN 16630

#### **Material**

Metal units - structural steel

Plastic units - HDPE

## Finish

Duplex powder coated with coat curing Hot-dip galvanizing

## **Equipment**

Color variants: blue-black, red-black, yellow-black, green-black, grey-black, orange-black.