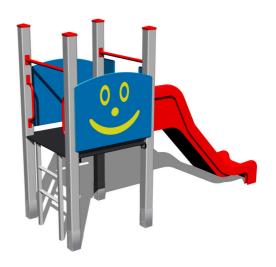

# Playground » UNIVERSAL tower sets » Tower units with a lower platform to 1 m



www.zaidimuaiksteles-bonita.lt





# **UNIVERSAL 4U105KS - silver**

Product type 4U-105KS-10

### **Basic information**

Age category 2 - 15 years 6,4 m x 4 m Minimum area

**Equipment measurements** 2,9 m x 1 m x 2,12 m Free fall height: 1 m

216 kg Load capacity: Max. number of users: 4 Fall zone: EN 1177 null Designation: exterior Availability of spare parts: supplied by the Certificate of Compliance: ČSN EN 1176 - 1, 2, 3

#### **Material**

Platform - HPL

Metal units - structural steel

Plastic units - HDPE Slide - fibreglass



# **Finish**

Duplex powder coated with coat curing Hot-dip galvanizing

## **Description**

The support structure of the tower unit is made of structural steel which is protected against corrosion by zinc coating, resulting in a very prolonged service life or duplex powder coated with coat