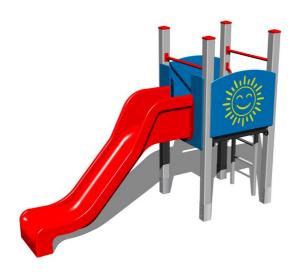

# **UNIVERSAL 4U105KS - silver**

Product type 4U-105KS-10

# **Equipment**

Tower, slide, 2x barrier, ladder.