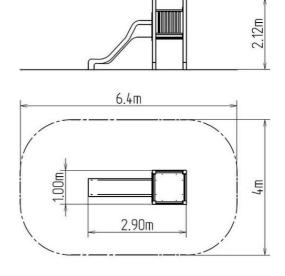

### **Basic information**

Age category 2 - 15 years 6,4 m x 4 m Minimum area

**Equipment measurements** 2,9 m x 1 m x 2,12 m Free fall height: 1 m

216 kg Load capacity: Max. number of users: 4 Fall zone: EN 1177 null Designation: exterior Availability of spare parts: supplied by the Certificate of Compliance: ČSN EN 1176 - 1, 2, 3