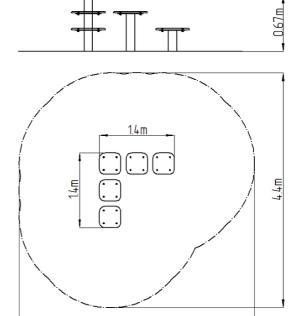

### **Basic information**

Age category Not specified 4,4 m x 4,4 m Minimum area

Equipment measurements 1,4 m x 1,4 m x 0,67 m

Free fall height: 1 m 78 kg Load capacity: Max. number of users: 1 Fall zone: EN 1177 null Designation: exterior Availability of spare parts: supplied by the Certificate of Compliance: **ČSN EN 16630** 

4.4m