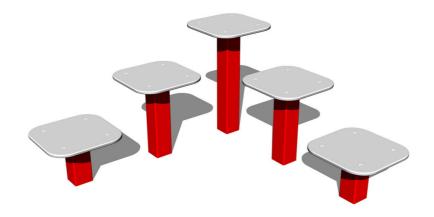

### **Basic information**

Age category Not specified 4,4 m x 4,4 m Minimum area

Equipment measurements 1,4 m x 1,4 m x 0,67 m

Free fall height: 1 m 78 kg Load capacity: Max. number of users: 1 Fall zone: EN 1177 null Designation: exterior Availability of spare parts: supplied by the Certificate of Compliance: **ČSN EN 16630** 

### **Equipment**

Color variants: blue, red, yellow, green, grey, orange.