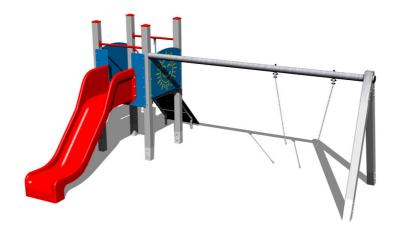

## **Equipment**

Tower, slide, 2x barrier, sloping ramp with the rope and HDPE steps, metal beam.