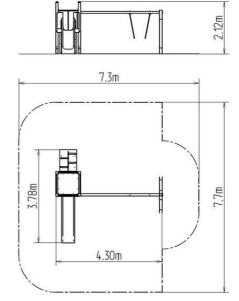

### **Basic information**

Age category 2 - 15 years Minimum area 7,3 m x 7,7 m

Equipment measurements 4,3 m x 3,78 m x 2,12 m

Free fall height:

Load capacity:

Max. number of users:

Fall zone: EN 1177

Designation: