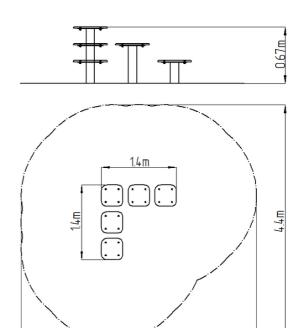

## **Basic information**

Age category Not specified Minimum area 4,4 m x 4,4 m

Equipment measurements  $1,4 \text{ m} \times 1,4 \text{ m} \times 0,67 \text{ m}$ 

Free fall height: 1 m
Load capacity: 78 kg
Max. number of users: 1
Fall zone: EN 1177 null
Designation: exterior
Availability of spare parts: Supplied by the CSN EN 16630

4.4m