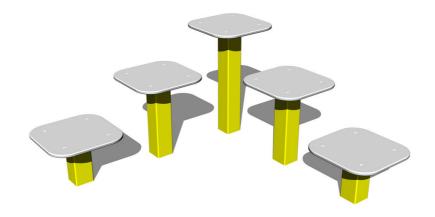

# **Description**

All bench boards and steps are made of high quality HDPE (high-pressure, full-coloured polyethylene, which is characterised by high colour stability, UV resistance and mainly safety because it is rigid and there is no risk of injury caused by sharp broken fragments). All connecting material is zinc or stainless steel coated.

## **Equipment**

Color variants: blue, red, yellow, green, grey, orange.