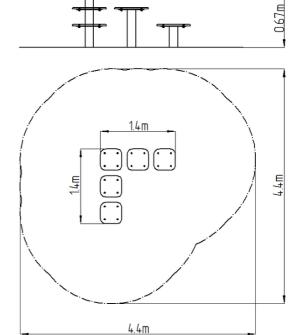

### **Basic information**

Age category
Minimum area
4,4 m x 4,4 m
Forument massurements
1,4 m x 1,4 m

Equipment measurements 1,4 m x 1,4 m x 0,67 m

Free fall height: 1 m
Load capacity: 78 kg
Max. number of users: 1
Fall zone: EN 1177 null
Designation: exterior
Availability of spare parts: supplied by the
Certificate of Compliance: ČSN EN 16630