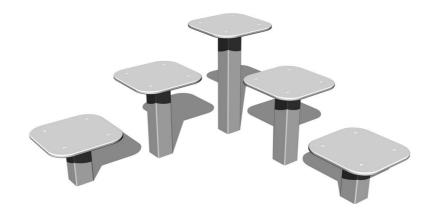

# Street workout element WP007SD - silver

Product type WP-007SD-10

### **Basic information**

Age category
Minimum area
4,4 m x 4,4 m
Forument massurements
1,4 m x 1,4 m

Equipment measurements 1,4 m x 1,4 m x 0,67 m

Free fall height: 1 m
Load capacity: 78 kg
Max. number of users: 1
Fall zone: EN 1177 null
Designation: exterior
Availability of spare parts: supplied by the
Certificate of Compliance: ČSN EN 16630

#### Material

Metal units - structural steel

Plastic units - HDPE

## **Finish**

Duplex powder coated with coat curing Hot-dip galvanizing