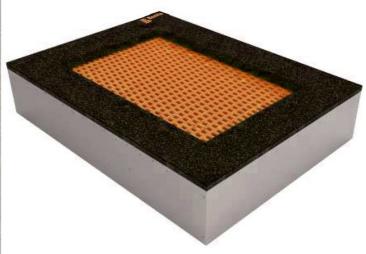

### **Description**

Trampolines guarantee magnificent and safe outdoor entertainment both for children and adults. The trampoline is to be placed into a prepared excavation and it consists of three main parts: the frame, jumping area and cushioning surface. The jumping area and cushioning surface are UV resistant.

Frame - made of high quality galvanized steel, corrosion resistant. The springs are hidden below the upper part of the frame and they are covered with a cushioning surface. he remaining part of the frame is anchored in the ground.

Cushioning surface - made of special recycled rubber mixed with EPDM. The cushioning surface is anti-slippery and it serves to soften potential falls.