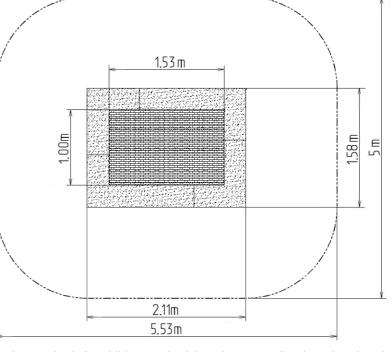

### **Basic information**

Age category 0 - 15 years Minimum area 5 m x 5,53 m Equipment measurements 1,58 m x 2,11 m x m

Free fall height:

Load capacity:

Max. number of users:

Fall zone: EN 1177

Designation: