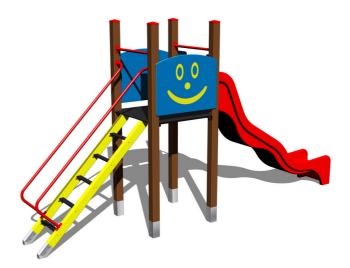

# UNIVERSAL 4U112KW - brown

Product type

4U-112KW-15

## Equipment

Tower, slide, 2x barrier, sloping ramp with steps and metal handles.

We reserve the right to change products without prior notice, which will, from our point of view, improve quality. The pictures are only informative and the products shown may differ from the products that we currently supply. We also reserve the right to make printing errors and assume no responsibility for their possible consequences. Otherwise, our terms and conditions apply. 17.05.2025