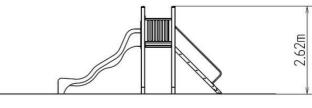

# **Basic information**

| Age category                 | 3 - 15 years          |
|------------------------------|-----------------------|
| Minimum area                 | 8,5 m x 4 m           |
| Equipment measurements       | 4,88 m x 1 m x 2,62 m |
| Free fall height:            | 1,5 m                 |
| Load capacity:               | 270 kg                |
| Max. number of users:        | 5                     |
| Fall zone: EN 1177           | null, 34 m²           |
| Designation:                 | exterior              |
| Availability of spare parts: | supplied by the       |
| Certificate of Compliance:   | ČSN EN 1176 - 1, 2, 3 |
|                              |                       |