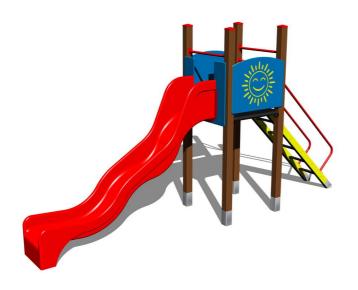

# UNIVERSAL 4U112KW - brown

Product type

4U-112KW-15

## Equipment

Tower, slide, 2x barrier, sloping ramp with steps and metal handles.

We reserve the right to change products without prior notice, which will, from our point of view, improve quality. The pictures are only informative and the products shown may differ from the products that we currently supply. We also reserve the right to make printing errors and assume no responsibility for their possible consequences. Otherwise, our terms and conditions apply. 17.05.2025