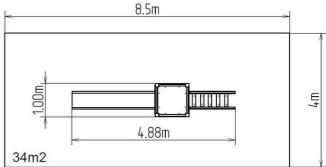

# **Basic information**

| Age category                 | 3 - 15 years          |
|------------------------------|-----------------------|
| Minimum area                 | 8,5 m x 4 m           |
| Equipment measurements       | 4,88 m x 1 m x 2,62 m |
| Free fall height:            | 1,5 m                 |
| Load capacity:               | 270 kg                |
| Max. number of users:        | 5                     |
| Fall zone: EN 1177           | null, 34 m²           |
| Designation:                 | exterior              |
| Availability of spare parts: | supplied by the       |
| Certificate of Compliance:   | ČSN EN 1176 - 1, 2, 3 |
|                              |                       |