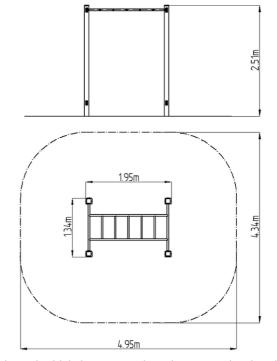

## **Basic information**

Age category
Minimum area
4,34 m x 4,95 m
Equipment measurements
1,34 m x 1,05 m

Equipment measurements  $1,34 \text{ m} \times 1,95 \text{ m} \times 2,51 \text{ m}$ Free fall height: 1,5 m