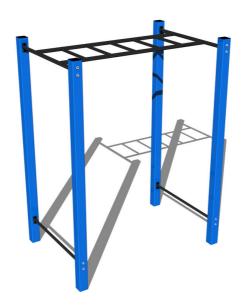

# Street workout element WP008BD - blue

Product type WP-008BD-15

# **Equipment**

Color variants: blue-black, red-black, yellow-black, green-black, grey-black, orange-black.