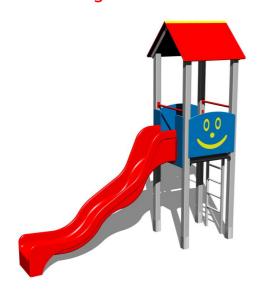

## **UNIVERSAL 4U118KS - silver**

Product type 4U-118KS-15

### **Basic information**

Age category 3 - 15 years Minimum area 7 m x 4 m

Equipment measurements 3,58 m x 1,16 m x 3,63 m

Free fall height: 1,5 m
Load capacity: 270 kg
Max. number of users: 5
Fall zone: EN 1177 null, 28 m²
Designation: exterior

## Equipment

Tower, slide, A-shaped roof, 2x barrier, ladder.