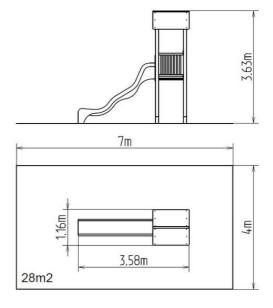

### **Basic information**

Age category 3 - 15 years Minimum area 7 m x 4 m

Equipment measurements 3,58 m x 1,16 m x 3,63 m

Free fall height: 1,5 m
Load capacity: 270 kg
Max. number of users: 5
Fall zone: EN 1177 null, 28 m²
Designation: exterior