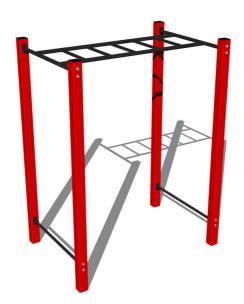

# Street workout element WP008RD - red

Product type WP-008RD-15

#### Material

Metal units - structural steel

# Finish

Duplex powder coated with coat curing Hot-dip galvanizing

## **Description**

The support structure of the workout element is made of structural steel which is protected against corrosion by zinc coating, resulting in a very prolonged service life of the workout elements or duplex powder coated with coat curing according to RAL to prevent corrosion. These structures are anchored to concrete footings with zinc anchors. All other metallic elements, such as handles, parallel bars etc., are also zinc coated or duplex powder coated with coat curing according to RAL to prevent corrosion or, if required by the customer, the elements can be made in stainless steel. All connecting material is zinc or stainless steel coated.

# **Equipment**

Color variants: blue-black, red-black, yellow-black, green-black, grey-black, orange-black.