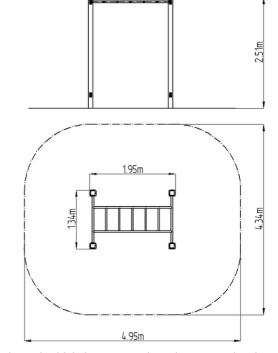

### **Basic information**

Age category
Minimum area
4,34 m x 4,95 m
Forument massurements
1,34 m x 1,05 m

Equipment measurements 1,34 m x 1,95 m x 2,51 m

Free fall height:

Load capacity:

Max. number of users:

Fall zone: EN 1177

Designation:

Availability of spare parts:

Certificate of Compliance:

1,5 m
78 kg
1
null
exterior
supplied by the