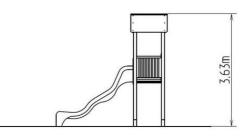

### **Basic information**

| Age category                 | 3 - 15 years             |
|------------------------------|--------------------------|
| Minimum area                 | 7 m x 4 m                |
| Equipment measurements       | 3,58 m x 1,16 m x 3,63 m |
| Free fall height:            | 1,5 m                    |
| Load capacity:               | 270 kg                   |
| Max. number of users:        | 5                        |
| Fall zone: EN 1177           | null, 28 m <sup>2</sup>  |
| Designation:                 | exterior                 |
| Availability of spare parts: | supplied by the          |
| Certificate of Compliance:   | ČSN EN 1176 - 1, 2, 3    |