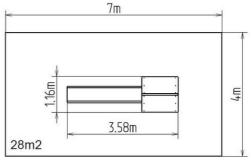

### **Basic information**

| Age category                 | 3 - 15 years             |
|------------------------------|--------------------------|
| Minimum area                 | 7 m x 4 m                |
| Equipment measurements       | 3,58 m x 1,16 m x 3,63 m |
| Free fall height:            | 1,5 m                    |
| Load capacity:               | 270 kg                   |
| Max. number of users:        | 5                        |
| Fall zone: EN 1177           | null, 28 m <sup>2</sup>  |
| Designation:                 | exterior                 |
| Availability of spare parts: | supplied by the          |
| Certificate of Compliance:   | ČSN EN 1176 - 1, 2, 3    |