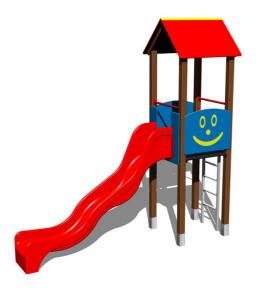

## **UNIVERSAL 4U118KW - brown**

4U-118KW-15

Product type

#### Equipment

Tower, slide, A-shaped roof, 2x barrier, ladder.

We reserve the right to change products without prior notice, which will, from our point of view, improve quality. The pictures are only informative and the products shown may differ from the products that we currently supply. We also reserve the right to make printing errors and assume no responsibility for their possible consequences. Otherwise, our terms and conditions apply. 17.05.2025