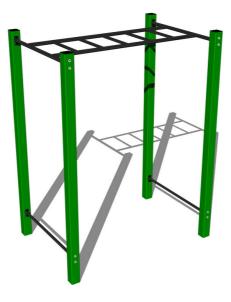

# Street workout element WP008GD - green

Product type

WP-008GD-15

Metal units - structural steel

# Finish

Duplex powder coated with coat curing Hot-dip galvanizing

### Description

The support structure of the workout element is made of structural steel which is protected against corrosion by zinc coating, resulting in a very prolonged service life of the workout elements or duplex powder coated with coat curing according to RAL to prevent corrosion. These structures are anchored to concrete footings with zinc anchors. All other metallic elements, such as handles, parallel bars etc., are also zinc coated or duplex powder coated with coat curing according to RAL to prevent corrosion or, if required by the customer, the elements can be made in stainless steel. All connecting material is zinc or stainless steel coated.

## Equipment

Color variants: blue-black, red-black, yellow-black, green-black, grey-black, orange-black.

We reserve the right to change products without prior notice, which will, from our point of view, improve quality. The pictures are only informative and the products shown may differ from the products that we currently supply. We also reserve the right to make printing errors and assume no responsibility for their possible consequences. Otherwise, our terms and conditions apply. 17.05.2025