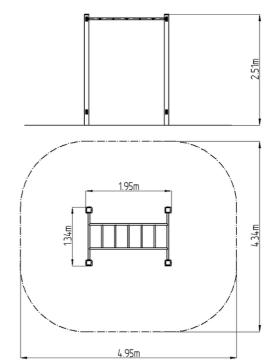

#### **Basic information** Age category Not specified 4,34 m x 4,95 m Minimum area 1,34 m x 1,95 m x 2,51 m Equipment measurements 1.5 m Free fall height: 78 kg Load capacity: Max. number of users: 1 Fall zone: EN 1177 null Designation: exterior Availability of spare parts: supplied by the Certificate of Compliance: ČSN EN 16630 Material