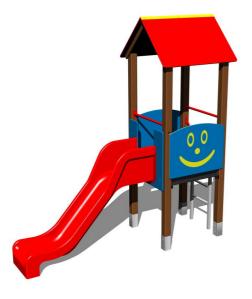

# **UNIVERSAL 4U118KW - brown**

4U-118KW-10

Product type

#### Equipment

Tower, slide, A-shaped roof, 2x barrier, ladder.