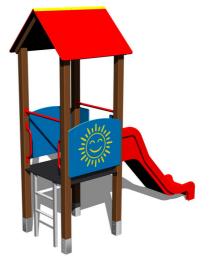

# **UNIVERSAL 4U118KW - brown**

4U-118KW-10

Product type

#### Equipment

Tower, slide, A-shaped roof, 2x barrier, ladder.