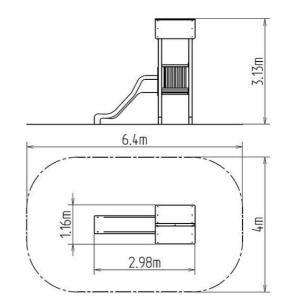

## **Basic information**

| Age category                 | 2 - 15 years             |
|------------------------------|--------------------------|
| Minimum area                 | 6,4 m x 4 m              |
| Equipment measurements       | 2,98 m x 1,16 m x 3,13 m |
| Free fall height:            | 1 m                      |
| Load capacity:               | 270 kg                   |
| Max. number of users:        | 5                        |
| Fall zone: EN 1177           | null                     |
| Designation:                 | exterior                 |
| Availability of spare parts: | supplied by the          |
| Certificate of Compliance:   | ČSN EN 1176 - 1, 2, 3    |