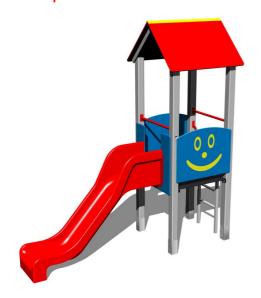

## **UNIVERSAL 4U118KS - silver**

Product type 4U-118KS-10

## **Basic information**

Age category 2 - 15 years 6,4 m x 4 m Minimum area

Equipment measurements 2,98 m x 1,16 m x 3,13 m

Free fall height: 1 m 270 kg Load capacity: Max. number of users: 5 Fall zone: EN 1177 null Designation: exterior Availability of spare parts: supplied by the Certificate of Compliance: ČSN EN 1176 - 1, 2, 3

### Material

Platform - HPL Metal units - structural steel Plastic units - HDPE Slide - fibreglass Roof - HPL

## **Description**

The support structure of the tower unit is made of structural steel which is protected against corrosion by zinc coating, resulting in a very prolonged service life or duplex powder coated with coat curing according to RAL to prevent corrosion. All other metallic elements are also zinc coated or duplex powder coated with coat curing according to RAL to prevent corrosion.

The slide is made from fibreglass. The surface of the slide is made from high quality HDPE plastic (high density coloured polyethylene, which is characterised by high colour stability, UV resistance but mainly safety as it doesn't break and therefore there is no danger of injury to children by sharp fragments). The platform is made from HPL (High-pressure laminate, which is characterised by high colour stability and water resistance). The roof is made from HPL (High-pressure laminate, which is characterised by high colour stability, UV resistance and water resistance). All fastening material is galvanized or stainless steel.

## **Equipment**

Tower, slide, A-shaped roof, 2x barrier, ladder.