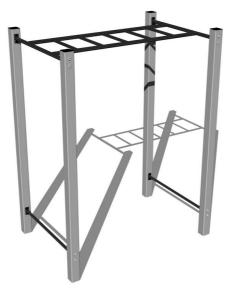

# Street workout element WP008SD - silver

Product type

WP-008SD-15

### Material

Metal units - structural steel

# Finish

Duplex powder coated with coat curing Hot-dip galvanizing

# Description

The support structure of the workout element is made of structural steel which is protected against corrosion by zinc coating, resulting in a very prolonged service life of the workout elements or duplex powder coated with coat curing according to RAL to prevent corrosion. These structures are anchored to concrete footings with zinc anchors. All other metallic elements, such as handles, parallel bars etc., are also zinc coated or duplex powder coated with coat curing according to RAL to prevent corrosion or, if required by the customer, the elements can be made in stainless steel. All connecting material is zinc or stainless steel coated.