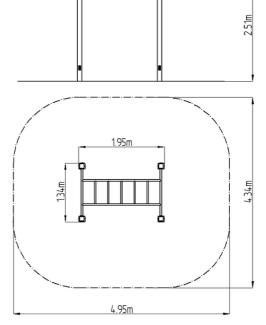

#### **Basic information** Age category Not specified 4,34 m x 4,95 m Minimum area 1,34 m x 1,95 m x 2,51 m Equipment measurements Free fall height: 1.5 m 78 kg Load capacity: Max. number of users: 1 Fall zone: EN 1177 null Designation: exterior Availability of spare parts: supplied by the Certificate of Compliance: ČSN EN 16630