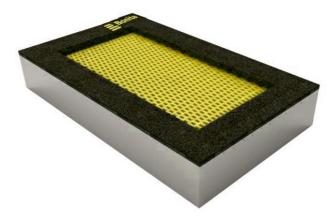

### Description

Trampolines guarantee magnificent and safe outdoor entertainment both for children and adults. The trampoline is to be placed into a prepared excavation and it consists of three main parts: the frame, jumping area and cushioning surface. The jumping area and cushioning surface are UV resistant.

Frame - made of high quality galvanized steel, corrosion resistant. The springs are hidden below the upper part of the frame and they are covered with a cushioning surface. he remaining part of the frame is anchored in the ground.

Jumping area - consists of a large number of lamellas designed for this purpose, connected with the frame by galvanized steel cables. Cable ends are connected to the frame through springs. Lamellas are of special plastic that is abrasion proof and weather resistant. Thanks to that, children can leave their shoes on when using the trampoline. The jumping area is provided with the anti-slippery surface as well.

Cushioning surface - made of special recycled rubber mixed with EPDM. The cushioning surface is anti-slippery and it serves to soften potential falls.