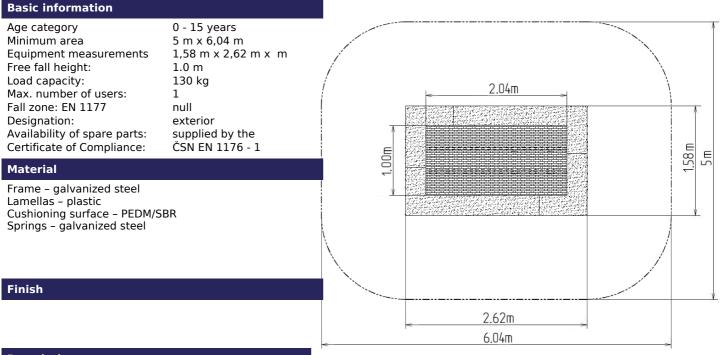

Frame - made of high quality galvanized steel, corrosion resistant. The springs are hidden below the upper part of the frame and they are covered with a cushioning surface. he remaining part of the frame is anchored in the ground.

Jumping area - consists of a large number of lamellas designed for this purpose, connected with the frame by galvanized steel cables. Cable ends are connected to the frame through springs. Lamellas are of special plastic that is abrasion proof and weather resistant. Thanks to that, children can leave their shoes on when using the trampoline. The jumping area is provided with the anti-slippery surface as well.

Cushioning surface - made of special recycled rubber mixed with EPDM. The cushioning surface is anti-slippery and it serves to soften potential falls.