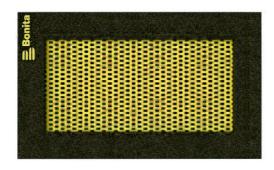

### Description

Trampolines guarantee magnificent and safe outdoor entertainment both for children and adults. The trampoline is to be placed into a prepared excavation and it consists of three main parts: the frame, jumping area and cushioning surface. The jumping area and cushioning surface are UV resistant.

Jumping area - consists of a large number of lamellas designed for this purpose, connected with the frame by galvanized steel cables. Cable ends are connected to the frame through springs. Lamellas are of special plastic that is abrasion proof and weather resistant. Thanks to that, children can leave their shoes on when using the trampoline. The jumping area is provided with the anti-slippery surface as well.

Cushioning surface - made of special recycled rubber mixed with EPDM. The cushioning surface is anti-slippery and it serves to soften potential falls.

### Equipment

Frame, jumping area, cushioning surface, springs. Four colour versions are available – blue, green, orange and yellow, environmental friendly.

We reserve the right to change products without prior notice, which will, from our point of view, improve quality. The pictures are only informative and the products shown may differ from the products that we currently supply. We also reserve the right to make printing errors and assume no responsibility for their possible consequences. Otherwise, our terms and conditions apply. 17.05.2025