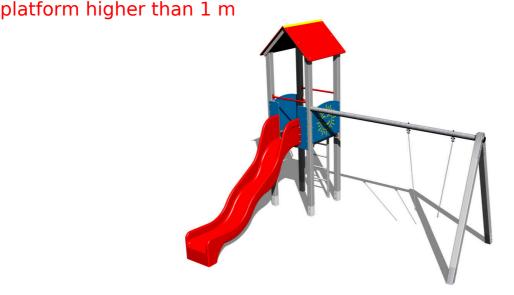

# **UNIVERSAL 4U119KS - silver**

Product type 4U-119KS-15

#### **Basic information**

Age category 3 - 15 years Minimum area 7,3 m x 8,5 m

Equipment measurements 4,38 m x 3,58 m x 3,63 m

Free fall height:

Load capacity:

Max. number of users:

Fall zone: EN 1177

Designation:

1,5 m

324 kg

null, 45 m<sup>2</sup>

exterior

Designation: exterior
Availability of spare parts: supplied by the
Certificate of Compliance: ČSN EN 1176 - 1, 2, 3

## Equipment

Tower, slide, A-shaped roof, 2x barrier, ladder, metal beam.