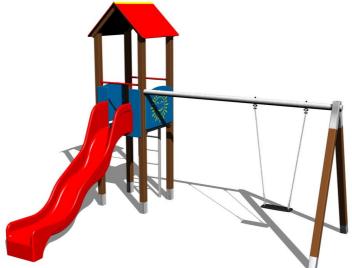

# **UNIVERSAL 4U119KW - brown**

Product type 4U-119KW-15

### **Basic information**

Age category 3 - 15 years Minimum area 7,3 m x 8,5 m

Equipment measurements 4,38 m x 3,58 m x 3,63 m

Free fall height: 1,5 m
Load capacity: 324 kg
Max. number of users: 6
Fall zone: EN 1177 null, 45 m²
Designation: exterior

### Equipment

Tower, slide, A-shaped roof, 2x barrier, ladder, metal beam.