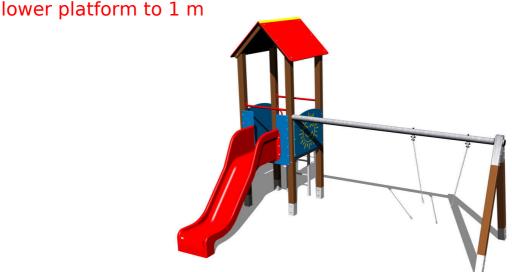

# **UNIVERSAL 4U119KW - brown**

Product type 4U-119KW-10

#### **Basic information**

Age category 2 - 15 years Minimum area 7,3 m x 7,7 m

Equipment measurements 4,38 m x 2,98 m x 3,13 m

Free fall height:

Load capacity:

Max. number of users:

Fall zone: EN 1177

Designation:

## Equipment

Tower, slide, A-shaped roof, 2x barrier, ladder, metal beam.