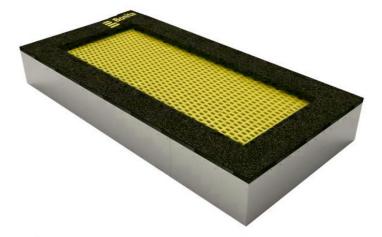

### Description

Trampolines guarantee magnificent and safe outdoor entertainment both for children and adults. The trampoline is to be placed into a prepared excavation and it consists of three main parts: the frame, jumping area and cushioning surface. The jumping area and cushioning surface are UV resistant.

Frame - made of high quality galvanized steel, corrosion resistant. The springs are hidden below the upper part of the frame and they are covered with a cushioning surface. he remaining part of the frame is anchored in the ground.

Jumping area - consists of a large number of lamellas designed for this purpose, connected with the frame by galvanized steel cables. Cable ends are connected to the frame through springs. Lamellas are of special plastic that is abrasion proof and weather resistant. Thanks to that, children can leave their shoes on when using the trampoline. The jumping area is provided with the anti-slippery surface as well.

Cushioning surface - made of special recycled rubber mixed with EPDM. The cushioning surface is anti-slippery and it serves to soften potential falls.