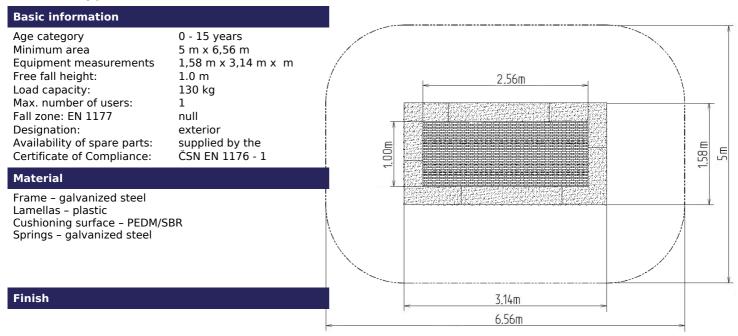

### Equipment

Frame, jumping area, cushioning surface, springs. Four colour versions are available – blue, green, orange and yellow, environmental friendly.

We reserve the right to change products without prior notice, which will, from our point of view, improve quality. The pictures are only informative and the products shown may differ from the products that we currently supply. We also reserve the right to make printing errors and assume no responsibility for their possible consequences. Otherwise, our terms and conditions apply. 17.05.2025