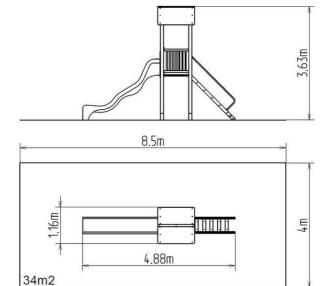

### **Basic information**

Age category 3 - 15 years Minimum area 8,5 m x 4 m

Equipment measurements 4,88 m x 1,16 m x 3,63 m

Free fall height: 1,5 m
Load capacity: 270 kg
Max. number of users: 5
Fall zone: EN 1177 null, 34 m²
Designation: exterior