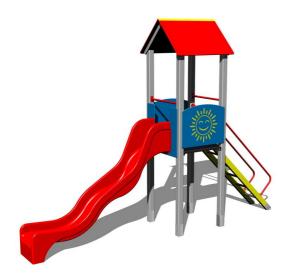

# **UNIVERSAL 4U121KS - silver**

Product type 4U-121KS-15

### **Basic information**

Age category 3 - 15 years Minimum area 8,5 m x 4 m

Equipment measurements 4,88 m x 1,16 m x 3,63 m

Free fall height: 1,5 m
Load capacity: 270 kg
Max. number of users: 5
Fall zone: EN 1177 null, 34 m²
Designation: exterior

# **Equipment**

Tower, slide, A-shaped roof, 2x barrier, sloping ramp with steps and metal handles.