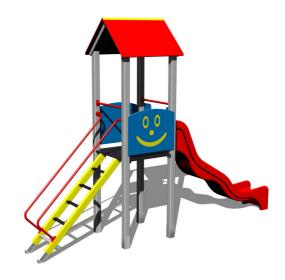

# **Equipment**

Tower, slide, A-shaped roof, 2x barrier, sloping ramp with steps and metal handles.