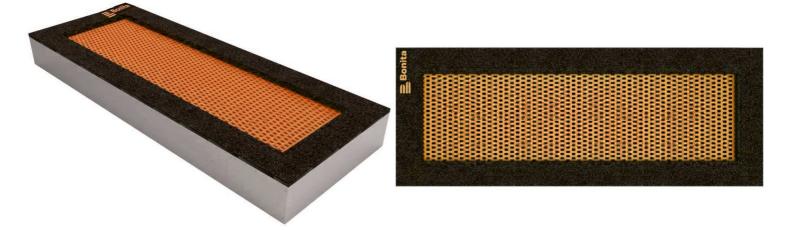

## Description

Trampolines guarantee magnificent and safe outdoor entertainment both for children and adults. The trampoline is to be placed into a prepared excavation and it consists of three main parts: the frame, jumping area and cushioning surface. The jumping area and cushioning surface are UV resistant.

Frame - made of high quality galvanized steel, corrosion resistant. The springs are hidden below the upper part of the frame and they are covered with a cushioning surface. he remaining part of the frame is anchored in the ground.

Jumping area - consists of a large number of lamellas designed for this purpose, connected with the frame by galvanized steel cables. Cable ends are connected to the frame through springs. Lamellas are of special plastic that is abrasion proof and weather resistant. Thanks to that, children can leave their shoes on when using the trampoline. The jumping area is provided with the anti-slippery surface as well.

Cushioning surface - made of special recycled rubber mixed with EPDM. The cushioning surface is anti-slippery and it serves to soften potential falls.

## Equipment

Frame, jumping area, cushioning surface, springs. Four colour versions are available – blue, green, orange and yellow, environmental friendly.

We reserve the right to change products without prior notice, which will, from our point of view, improve quality. The pictures are only informative and the products shown may differ from the products that we currently supply. We also reserve the right to make printing errors and assume no responsibility for their possible consequences. Otherwise, our terms and conditions apply. 17.05.2025