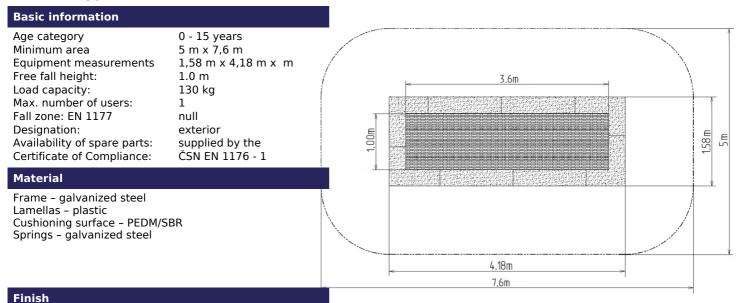

## Description

Trampolines guarantee magnificent and safe outdoor entertainment both for children and adults. The trampoline is to be placed into a prepared excavation and it consists of three main parts: the frame, jumping area and cushioning surface. The jumping area and cushioning surface are UV resistant.