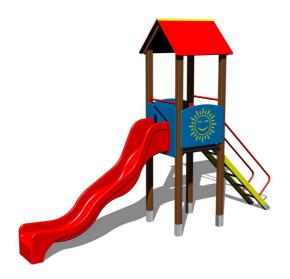

## **UNIVERSAL 4U121KW - brown**

Product type 4U-121KW-15

### **Basic information**

Age category 3 - 15 years Minimum area 8,5 m x 4 m

Equipment measurements 4,88 m x 1,16 m x 3,63 m

Free fall height: 1,5 m
Load capacity: 270 kg
Max. number of users: 5
Fall zone: EN 1177 null, 34 m²
Designation: exterior

## **Equipment**

Tower, slide, A-shaped roof, 2x barrier, sloping ramp with steps and metal handles.