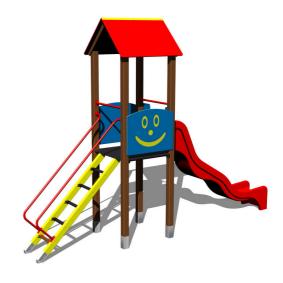

## **UNIVERSAL 4U121KW - brown**

Product type 4U-121KW-15

### **Basic information**

Age category 3 - 15 years Minimum area 8,5 m x 4 m

Equipment measurements 4,88 m x 1,16 m x 3,63 m

Free fall height: 1,5 m
Load capacity: 270 kg
Max. number of users: 5
Fall zone: EN 1177 null, 34 m²
Designation: exterior

## **Equipment**

Tower, slide, A-shaped roof, 2x barrier, sloping ramp with steps and metal handles.