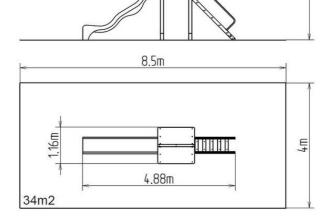

### **Basic information**

Age category 3 - 15 years Minimum area 8,5 m x 4 m

Equipment measurements 4,88 m x 1,16 m x 3,63 m

Free fall height: 1,5 m
Load capacity: 270 kg
Max. number of users: 5
Fall zone: EN 1177 null, 34 m²
Designation: exterior