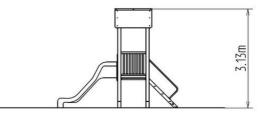

## **Basic information**

| Age category                 | 2 - 15 years             |
|------------------------------|--------------------------|
| Minimum area                 | 7,3 m x 4 m              |
| Equipment measurements       | 3,78 m x 1,16 m x 3,13 m |
| Free fall height:            | 1 m                      |
| Load capacity:               | 270 kg                   |
| Max. number of users:        | 5                        |
| Fall zone: EN 1177           | null                     |
| Designation:                 | exterior                 |
| Availability of spare parts: | supplied by the          |
| Certificate of Compliance:   | ČSN EN 1176 - 1, 2, 3    |