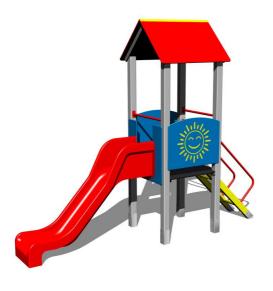

# **UNIVERSAL 4U121KS - silver**

4U-121KS-10

Product type

#### Equipment

Tower, slide, A-shaped roof, 2x barrier, sloping ramp with steps and metal handles.

We reserve the right to change products without prior notice, which will, from our point of view, improve quality. The pictures are only informative and the products shown may differ from the products that we currently supply. We also reserve the right to make printing errors and assume no responsibility for their possible consequences. Otherwise, our terms and conditions apply. 17.05.2025