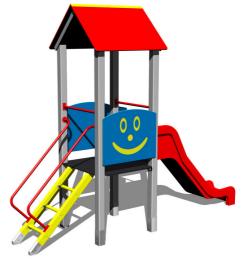

# **UNIVERSAL 4U121KS - silver**

4U-121KS-10

Product type

#### Equipment

Tower, slide, A-shaped roof, 2x barrier, sloping ramp with steps and metal handles.

We reserve the right to change products without prior notice, which will, from our point of view, improve quality. The pictures are only informative and the products shown may differ from the products that we currently supply. We also reserve the right to make printing errors and assume no responsibility for their possible consequences. Otherwise, our terms and conditions apply. 17.05.2025