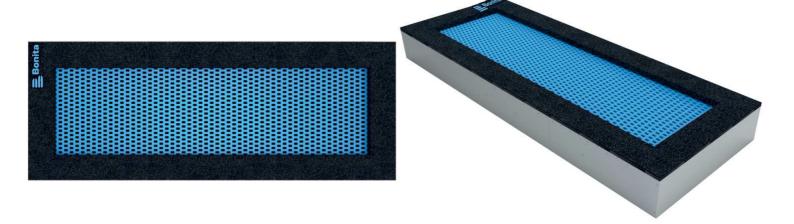

### Description

Trampolines guarantee magnificent and safe outdoor entertainment both for children and adults. The trampoline is to be placed into a prepared excavation and it consists of three main parts: the frame, jumping area and cushioning surface. The jumping area and cushioning surface are UV resistant.

Frame - made of high quality galvanized steel, corrosion resistant. The springs are hidden below the upper part of the frame and they are covered with a cushioning surface. he remaining part of the frame is anchored in the ground.

Jumping area - consists of a large number of lamellas designed for this purpose, connected with the frame by galvanized steel cables. Cable ends are connected to the frame through springs. Lamellas are of special plastic that is abrasion proof and weather resistant. Thanks to that, children can leave their shoes on when using the trampoline. The jumping area is provided with the anti-slippery surface as well.

Cushioning surface - made of special recycled rubber mixed with EPDM. The cushioning surface is anti-slippery and it serves to soften potential falls.

### Equipment

Frame, jumping area, cushioning surface, springs. Four colour versions are available – blue, green, orange and yellow, environmental friendly.

We reserve the right to change products without prior notice, which will, from our point of view, improve quality. The pictures are only informative and the products shown may differ from the products that we currently supply. We also reserve the right to make printing errors and assume no responsibility for their possible consequences. Otherwise, our terms and conditions apply. 11.05.2025