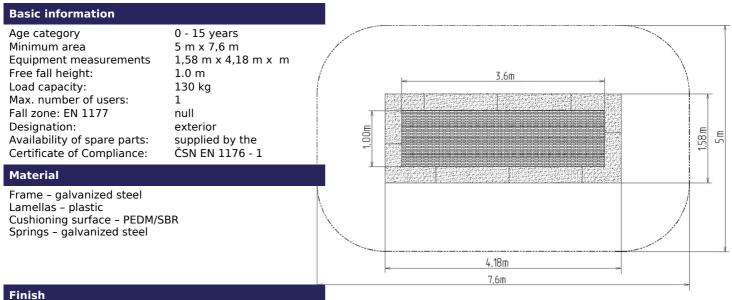

### Description

Trampolines guarantee magnificent and safe outdoor entertainment both for children and adults. The trampoline is to be placed into a prepared excavation and it consists of three main parts: the frame, jumping area and cushioning surface. The jumping area and cushioning surface are UV resistant.

Frame - made of high quality galvanized steel, corrosion resistant. The springs are hidden below the upper part of the frame and they are covered with a cushioning surface. he remaining part of the frame is anchored in the ground.

Jumping area - consists of a large number of lamellas designed for this purpose, connected with the frame by galvanized steel cables. Cable ends are connected to the frame through springs. Lamellas are of special plastic that is abrasion proof and weather resistant. Thanks to that, children can leave their shoes on when using the trampoline. The jumping area is provided with the anti-slippery surface as well.

Cushioning surface - made of special recycled rubber mixed with EPDM. The cushioning surface is anti-slippery and it serves to soften potential falls.