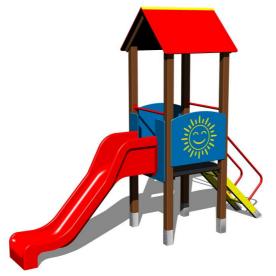

# **UNIVERSAL 4U121KW - brown**

Product type 4U-121KW-10

## **Equipment**

Tower, slide, A-shaped roof, 2x barrier, sloping ramp with steps and metal handles.