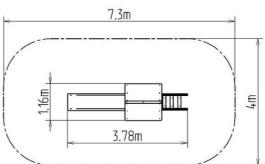

#### **Basic information**

Age category 2 - 15 years 7,3 m x 4 m Minimum area

Equipment measurements 3,78 m x 1,16 m x 3,13 m

Free fall height: 1 m 270 kg Load capacity: Max. number of users: 5 Fall zone: EN 1177 null Designation: exterior Availability of spare parts: supplied by the Certificate of Compliance: ČSN EN 1176 - 1, 2, 3