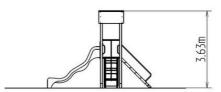

# **Basic information**

| Age category                 | 3 - 15 years             |
|------------------------------|--------------------------|
| Minimum area                 | 8,5 m x 7 m              |
| Equipment measurements       | 4,88 m x 3,75 m x 3,63 m |
| Free fall height:            | 1,5 m                    |
| Load capacity:               | 378 kg                   |
| Max. number of users:        | 7                        |
| Fall zone: EN 1177           | null, 46 m <sup>2</sup>  |
| Designation:                 | exterior                 |
| Availability of spare parts: | supplied by the          |
| Certificate of Compliance:   | ČSN EN 1176 - 1, 2, 3    |
| Certificate of Compliance:   | CSN EN 11/6 - 1, 2, 3    |