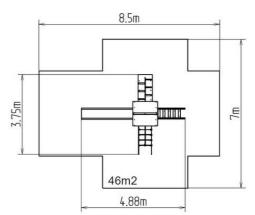

# **Basic information**

| Age category                 | 3 - 15 years             |
|------------------------------|--------------------------|
| Minimum area                 | 8,5 m x 7 m              |
| Equipment measurements       | 4,88 m x 3,75 m x 3,63 m |
| Free fall height:            | 1,5 m                    |
| Load capacity:               | 378 kg                   |
| Max. number of users:        | 7                        |
| Fall zone: EN 1177           | null, 46 m <sup>2</sup>  |
| Designation:                 | exterior                 |
| Availability of spare parts: | supplied by the          |
| Certificate of Compliance:   | ČSN EN 1176 - 1, 2, 3    |
| Certificate of Compliance:   | CSN EN 11/6 - 1, 2, 3    |