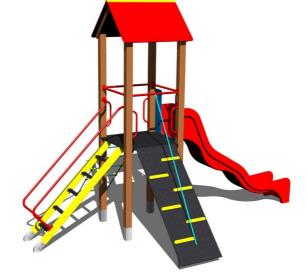

## Equipment

Tower, slide, A-shaped roof, sloping ramp with steps and metal handles, sloping ramp with the roof and HDPE steps, sloping net access.

We reserve the right to change products without prior notice, which will, from our point of view, improve quality. The pictures are only informative and the products shown may differ from the products that we currently supply. We also reserve the right to make printing errors and assume no responsibility for their possible consequences. Otherwise, our terms and conditions apply. 17.05.2025