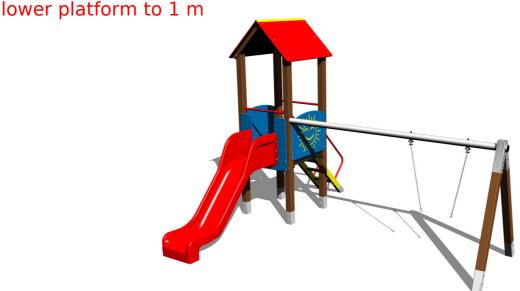

### **Basic information**

Age category 2 - 15 years Minimum area 7,3 m x 7,7 m

Equipment measurements 4,38 m x 3,78 m x 3,13 m

Free fall height:

Load capacity:

Max. number of users:

Fall zone: EN 1177

Designation:

# **Equipment**

Tower, slide, A-shaped roof, 2x barrier, sloping ramp with steps and metal handles, metal beam.