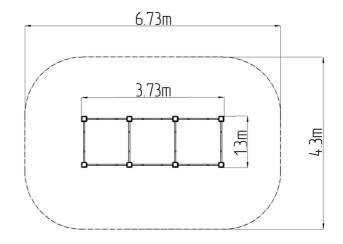

### **Basic information**

Age category Not specified 4,3 m x 6,73 m

Equipment measurements 1,3 m x 3,73 m x 2,26 m

Free fall height: 1,5 m
Load capacity: 234 kg
Max. number of users: 3
Fall zone: EN 1177 null
Designation: exterior
Availability of spare parts: Supplied by the Certificate of Compliance: CSN EN 16630