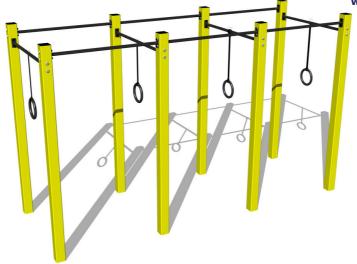

# Street workout element WP014YD - yellow

Product type 9WP-014YD-15

## **Description**

The support structure of the workout element is made of structural steel which is protected against corrosion by zinc coating, resulting in a very prolonged service life of the workout elements, and coating with baked paint KOMAXIT according to the RAL colour system. These structures are anchored to concrete footings with zinc anchors. All other metallic elements, such as handles, parallel bars etc., are also zinc coated and treated with baked paint KOMAXIT according to the RAL colour system or, if required by the customer, the elements can be made in stainless steel. All connecting material is zinc or stainless steel coated.

# **Equipment**

Color variants: blue-black, red-black, yellow-black, green-black, grey-black, orange-black.