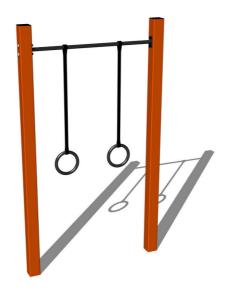

# Street workout element WP014GD - green

Product type WP-0140D-15

### **Equipment**

Color variants: blue-black, red-black, yellow-black, green-black, grey-black, orange-black.