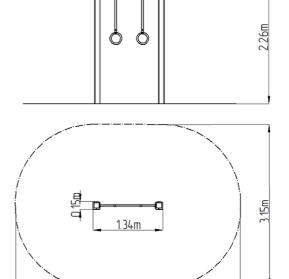

#### **Basic information**

Age category Not specified 4,34 m x 3,15 m

Equipment measurements 1,34 m x 0,15 m x 2,26 m

Free fall height:

Load capacity:

Max. number of users:

Fall zone: EN 1177

Designation:

Availability of spare parts:

Certificate of Compliance:

1,5 m
78 kg
1
null
exterior
supplied by the