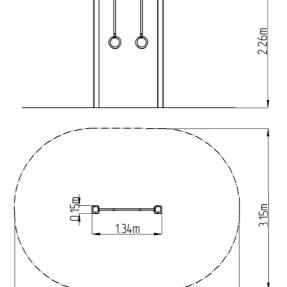

#### **Basic information**

Age category Not specified 4,34 m x 3,15 m Minimum area

**Equipment measurements** 1,34 m x 0,15 m x 2,26 m

1.5 m Free fall height: 78 kg Load capacity: Max. number of users: 1 Fall zone: EN 1177 null Designation: exterior Availability of spare parts: supplied by the Certificate of Compliance: **ČSN EN 16630** 