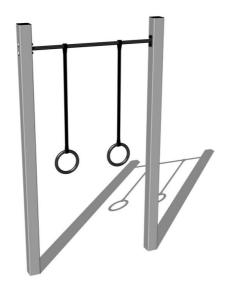

# Street workout element WP014SD - silver

Product type WP-014SD-15

### **Description**

4.34m

The support structure of the workout element is made of structural steel which is protected against corrosion by zinc coating, resulting in a very prolonged service life of the workout elements or duplex powder coated with coat curing according to RAL to prevent corrosion. These structures are anchored to concrete footings with zinc anchors. All other metallic elements, such as handles, parallel bars etc., are also zinc coated or duplex powder coated with coat curing according to RAL to prevent corrosion or, if required by the customer, the elements can be made in stainless steel. All connecting material is zinc or stainless steel coated.