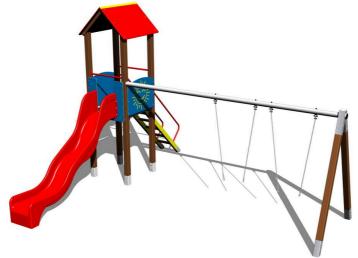

### **UNIVERSAL 4U129KW - brown**

Product type 4U-129KW-15

#### **Basic information**

Age category 3 - 15 years Minimum area 8,4 m x 8,5 m

Equipment measurements 5,48 m x 4,88 m x 3,63 m

Free fall height: 1,5 m
Load capacity: 378 kg
Max. number of users: 7

Fall zone: EN 1177 null, 59,5 m²
Designation: exterior
Availability of spare parts: supplied by the
Certificate of Compliance: ČSN EN 1176 - 1, 2, 3

#### **Equipment**

Tower, slide, A-shaped roof, 2x barrier, sloping ramp with steps and metal handles, metal beam.