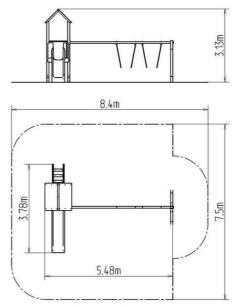

### **Basic information**

Age category 2 - 15 years Minimum area 8,4 m x 7,5 m

Equipment measurements 5,48 m x 3,78 m x 3,13 m

Free fall height:

Load capacity:

Max. number of users:

Fall zone: EN 1177

Designation: