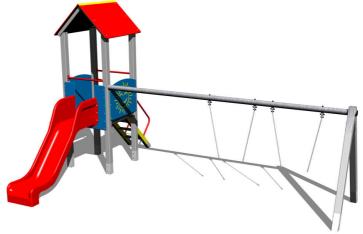

# **UNIVERSAL 4U129KS - silver**

Product type 4U-129KS-10

## **Equipment**

Tower, slide, A-shaped roof, 2x barrier, sloping ramp with steps and metal handles, metal beam.