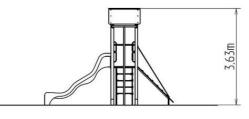

### **Basic information**

| Certificate of Compliance: ČSN EN 1176 - 1, 2, 3 | Age category<br>Minimum area<br>Equipment measurements<br>Free fall height:<br>Load capacity:<br>Max. number of users:<br>Fall zone: EN 1177<br>Designation:<br>Availability of spare parts:<br>Certificate of Compliance: | 3 - 15 years<br>8,5 m x 6 m<br>4,84 m x 2,88 m x 3,63 m<br>1,5 m<br>378 kg<br>7<br>null, 42 m <sup>2</sup><br>exterior<br>supplied by the<br>ČSN EN 1176 - 1, 2, 3 |
|--------------------------------------------------|----------------------------------------------------------------------------------------------------------------------------------------------------------------------------------------------------------------------------|--------------------------------------------------------------------------------------------------------------------------------------------------------------------|
|--------------------------------------------------|----------------------------------------------------------------------------------------------------------------------------------------------------------------------------------------------------------------------------|--------------------------------------------------------------------------------------------------------------------------------------------------------------------|