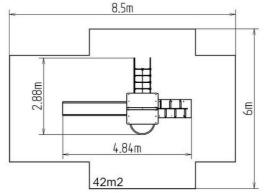

### **Basic information**

| Certificate of Compliance: ČSN EN 1176 - 1, 2, 3 | Age category<br>Minimum area<br>Equipment measurements<br>Free fall height:<br>Load capacity:<br>Max. number of users:<br>Fall zone: EN 1177<br>Designation:<br>Availability of spare parts:<br>Certificate of Compliance: | 3 - 15 years<br>8,5 m x 6 m<br>4,84 m x 2,88 m x 3,63 m<br>1,5 m<br>378 kg<br>7<br>null, 42 m <sup>2</sup><br>exterior<br>supplied by the<br>ČSN EN 1176 - 1, 2, 3 |
|--------------------------------------------------|----------------------------------------------------------------------------------------------------------------------------------------------------------------------------------------------------------------------------|--------------------------------------------------------------------------------------------------------------------------------------------------------------------|
|--------------------------------------------------|----------------------------------------------------------------------------------------------------------------------------------------------------------------------------------------------------------------------------|--------------------------------------------------------------------------------------------------------------------------------------------------------------------|