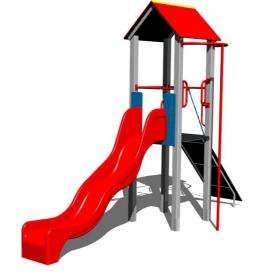

## UNIVERSAL 4U138KS - silver

4U-138KS-15

Product type

#### Equipment

Tower, slide, A-shaped roof, fire pole, sloping ramp with the rope and HDPE steps, sloping net access.

We reserve the right to change products without prior notice, which will, from our point of view, improve quality. The pictures are only informative and the products shown may differ from the products that we currently supply. We also reserve the right to make printing errors and assume no responsibility for their possible consequences. Otherwise, our terms and conditions apply. 17.05.2025