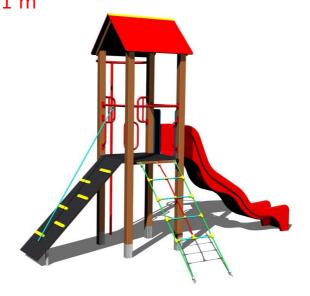

#### **Equipment**

Tower, slide, A-shaped roof, fire pole, sloping ramp with the rope and HDPE steps, sloping net access.