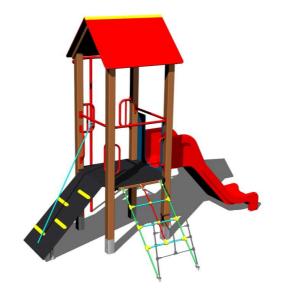

#### **UNIVERSAL 4U138KW - brown**

Product type 4U-138KW-10

#### **Equipment**

Tower, slide, A-shaped roof, fire pole, sloping ramp with the rope and HDPE steps, sloping net access.