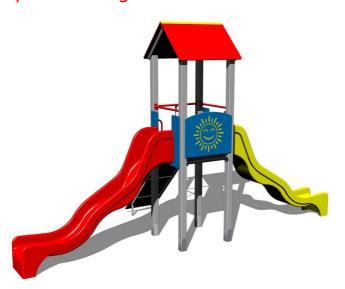

## Playground » UNIVERSAL tower sets » Tower units with a platform higher than 1 m

### **UNIVERSAL 4U139KS - silver**

Product type 4U-139KS-15

#### **Equipment**

Tower, 2x slide, A-shaped roof, sloping ramp with the rope and HDPE steps, barrier.