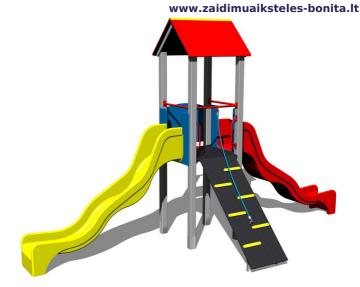

## Playground » UNIVERSAL tower sets » Tower units with a platform higher than 1 m

### **UNIVERSAL 4U139KS - silver**

Product type 4U-139KS-15

#### **Equipment**

Tower, 2x slide, A-shaped roof, sloping ramp with the rope and HDPE steps, barrier.