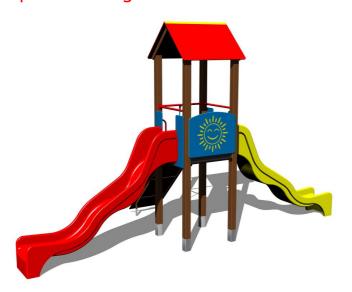

#### **Equipment**

Tower, 2x slide, A-shaped roof, sloping ramp with the rope and HDPE steps, barrier.