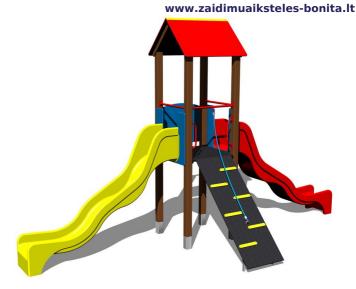

#### **Equipment**

Tower, 2x slide, A-shaped roof, sloping ramp with the rope and HDPE steps, barrier.