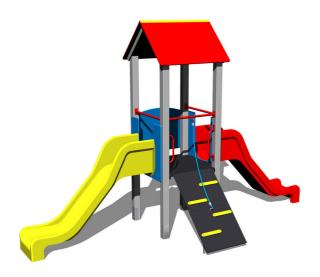

#### **Equipment**

Tower, 2x slide, A-shaped roof, sloping ramp with the rope and HDPE steps, barrier.

#### Description

The support structure of the tower unit is made of structural steel which is protected against corrosion by zinc coating, resulting in a very prolonged service life or duplex powder coated with coat curing according to RAL to prevent corrosion. All other metallic elements are also zinc coated or duplex powder coated with coat curing according to RAL to prevent corrosion.

The slides are made from fibreglass. The surfaces of the slides, steps, etc. are made from high quality HDPE plastic (high density coloured polyethylene, which is characterised by high colour stability, UV resistance but mainly safety as it doesn't break and therefore there is no danger of injury to children by sharp fragments). The rope is made using HERKULES material (16 mm thick ropes made from polypropylene with a steel internal core). The platform and the ramp are made from HPL (High-pressure laminate, which is characterised by high colour stability and water resistance). The roof is made from HPL (High-pressure laminate, which is characterised by high colour stability, UV resistance and water resistance). All fastening material is galvanized or stainless steel.