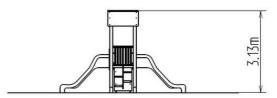

### **Basic information**

| Age category                 | 2 - 15 years             |
|------------------------------|--------------------------|
| Minimum area                 | 8,8 m x 4,9 m            |
| Equipment measurements       | 4,79 m x 1,96 m x 3,13 m |
| Free fall height:            | 1 m                      |
| Load capacity:               | Not specified            |
| Max. number of users:        | Not specified            |
| Fall zone: EN 1177           | null                     |
| Designation:                 | exterior                 |
| Availability of spare parts: | supplied by the          |
| Designation:                 | exterior                 |
| Availability of spare parts: | supplied by the          |
| Certificate of Compliance:   | ČSN EN 1176 - 1, 2, 3    |