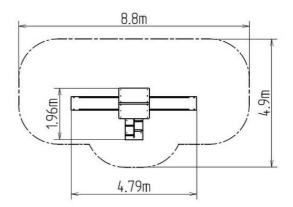

### **Basic information**

| Age category                 | 2 - 15 years             |
|------------------------------|--------------------------|
| Minimum area                 | 8,8 m x 4,9 m            |
| Equipment measurements       | 4,79 m x 1,96 m x 3,13 m |
| Free fall height:            | 1 m                      |
| Load capacity:               | Not specified            |
| Max. number of users:        | Not specified            |
| Fall zone: EN 1177           | null                     |
| Designation:                 | exterior                 |
| Availability of spare parts: | supplied by the          |
| Designation:                 | exterior                 |
| Availability of spare parts: | supplied by the          |
| Certificate of Compliance:   | ČSN EN 1176 - 1, 2, 3    |