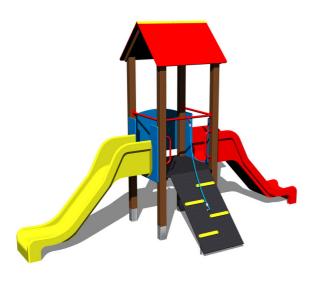

## **UNIVERSAL 4U139KW - brown**

4U-139KW-10

Product type

#### Equipment

Tower, 2x slide, A-shaped roof, sloping ramp with the rope and HDPE steps, barrier.

We reserve the right to change products without prior notice, which will, from our point of view, improve quality. The pictures are only informative and the products shown may differ from the products that we currently supply. We also reserve the right to make printing errors and assume no responsibility for their possible consequences. Otherwise, our terms and conditions apply. 17.05.2025