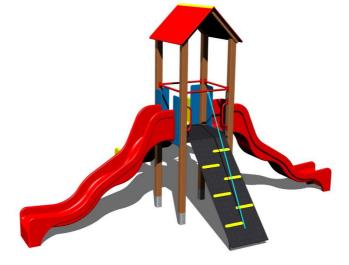

#### Equipment

Tower, 3x slide, A-shaped roof, sloping ramp with the rope and HDPE steps.

We reserve the right to change products without prior notice, which will, from our point of view, improve quality. The pictures are only informative and the products shown may differ from the products that we currently supply. We also reserve the right to make printing errors and assume no responsibility for their possible consequences. Otherwise, our terms and conditions apply. 17.05.2025