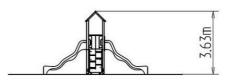

## **Basic information**

| Age category           | 3 - 15 years             |
|------------------------|--------------------------|
| Minimum area           | 10 m x 8,5 m             |
| Equipment measurements | 5,99 m x 4,84 m x 3,63 m |
| Free fall height:      | 1,5 m                    |
| Load capacity:         | Not specified            |
| Max. number of users:  | Not specified            |
| Fall zone: EN 1177     | null, 58 m <sup>2</sup>  |
| Designation:           | exterior                 |
|                        |                          |