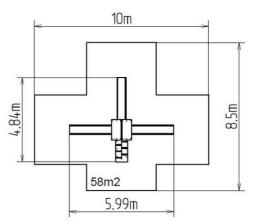

## **Basic information**

| Age category           | 3 - 15 years             |
|------------------------|--------------------------|
| Minimum area           | 10 m x 8,5 m             |
| Equipment measurements | 5,99 m x 4,84 m x 3,63 m |
| Free fall height:      | 1,5 m                    |
| Load capacity:         | Not specified            |
| Max. number of users:  | Not specified            |
| Fall zone: EN 1177     | null, 58 m <sup>2</sup>  |
| Designation:           | exterior                 |
|                        |                          |