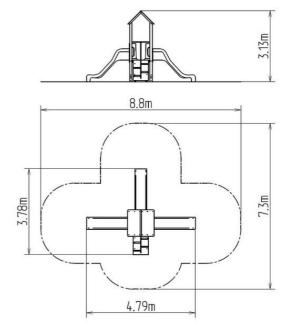

## **Basic information**

| Age category           | 2 - 15 years             |
|------------------------|--------------------------|
| Minimum area           | 8,8 m x 7,3 m            |
| Equipment measurements | 4,79 m x 3,78 m x 3,13 m |
| Free fall height:      | 1 m                      |
| Load capacity:         | Not specified            |
| Max. number of users:  | Not specified            |
| Fall zone: EN 1177     | null                     |
| Designation:           | exterior                 |
|                        |                          |