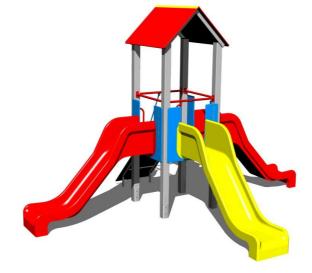

# UNIVERSAL 4U141KS - silver

Product type

4U-141KS-10

#### Equipment

Tower, 3x slide, A-shaped roof, sloping ramp with the rope and HDPE steps.

We reserve the right to change products without prior notice, which will, from our point of view, improve quality. The pictures are only informative and the products shown may differ from the products that we currently supply. We also reserve the right to make printing errors and assume no responsibility for their possible consequences. Otherwise, our terms and conditions apply. 17.05.2025