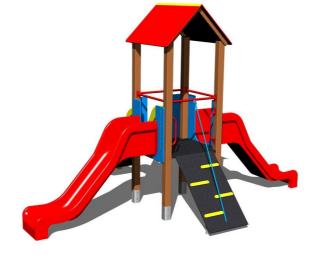

# UNIVERSAL 4U141KW - brown

Product type

4U-141KW-10

#### Equipment

Tower, 3x slide, A-shaped roof, sloping ramp with the rope and HDPE steps.

We reserve the right to change products without prior notice, which will, from our point of view, improve quality. The pictures are only informative and the products shown may differ from the products that we currently supply. We also reserve the right to make printing errors and assume no responsibility for their possible consequences. Otherwise, our terms and conditions apply. 17.05.2025