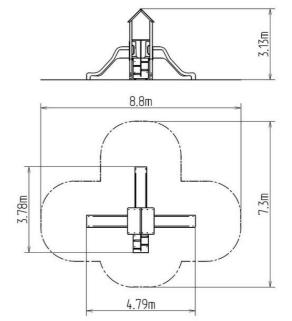

## **Basic information**

| Age category<br>Minimum area<br>Equipment measurements<br>Free fall height:<br>Load capacity:<br>Max. number of users:<br>Fall zone: EN 1177<br>Designation:<br>Availability of spare parts:<br>Cattificate of Compliance | 2 - 15 years<br>8,8 m x 7,3 m<br>4,79 m x 3,78 m x 3,13 m<br>1 m<br>Not specified<br>Not specified<br>null<br>exterior<br>supplied by the |
|---------------------------------------------------------------------------------------------------------------------------------------------------------------------------------------------------------------------------|-------------------------------------------------------------------------------------------------------------------------------------------|
| Certificate of Compliance:                                                                                                                                                                                                | ČSN EN 1176 - 1, 2, 3                                                                                                                     |